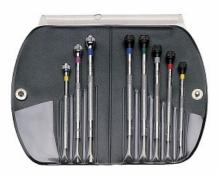

## SET OF 8 PRECISION SCREWDRIVERS FOR SLOT-HEAD AND PHILLIPS® SCREWS

## 342 SE8

- 342/0,8-1-1,4-1,6-2
- 342 PH/00-0-1
- Model for the micromechanical sector
- Revolving head for precision screwing action
- Body and blade in Carbon steel
- Chrome plated and burnished finish
- Supplied in plastic pouch

## Composition

| Article  |                                                   | Pieces | Measures        |
|----------|---------------------------------------------------|--------|-----------------|
| <u>ا</u> | 342 - Precision screwdrivers for slot-head screws | 5      | 0,8-1-1,4-1,6-2 |

| Article |                                                      | Pieces | Measures |
|---------|------------------------------------------------------|--------|----------|
|         | 342 PH - Precision screwdrivers for PHILLIPS® screws | 3      | 00-0-1   |
|         | 342 SV8 - Empty pouch                                | 1      | _        |